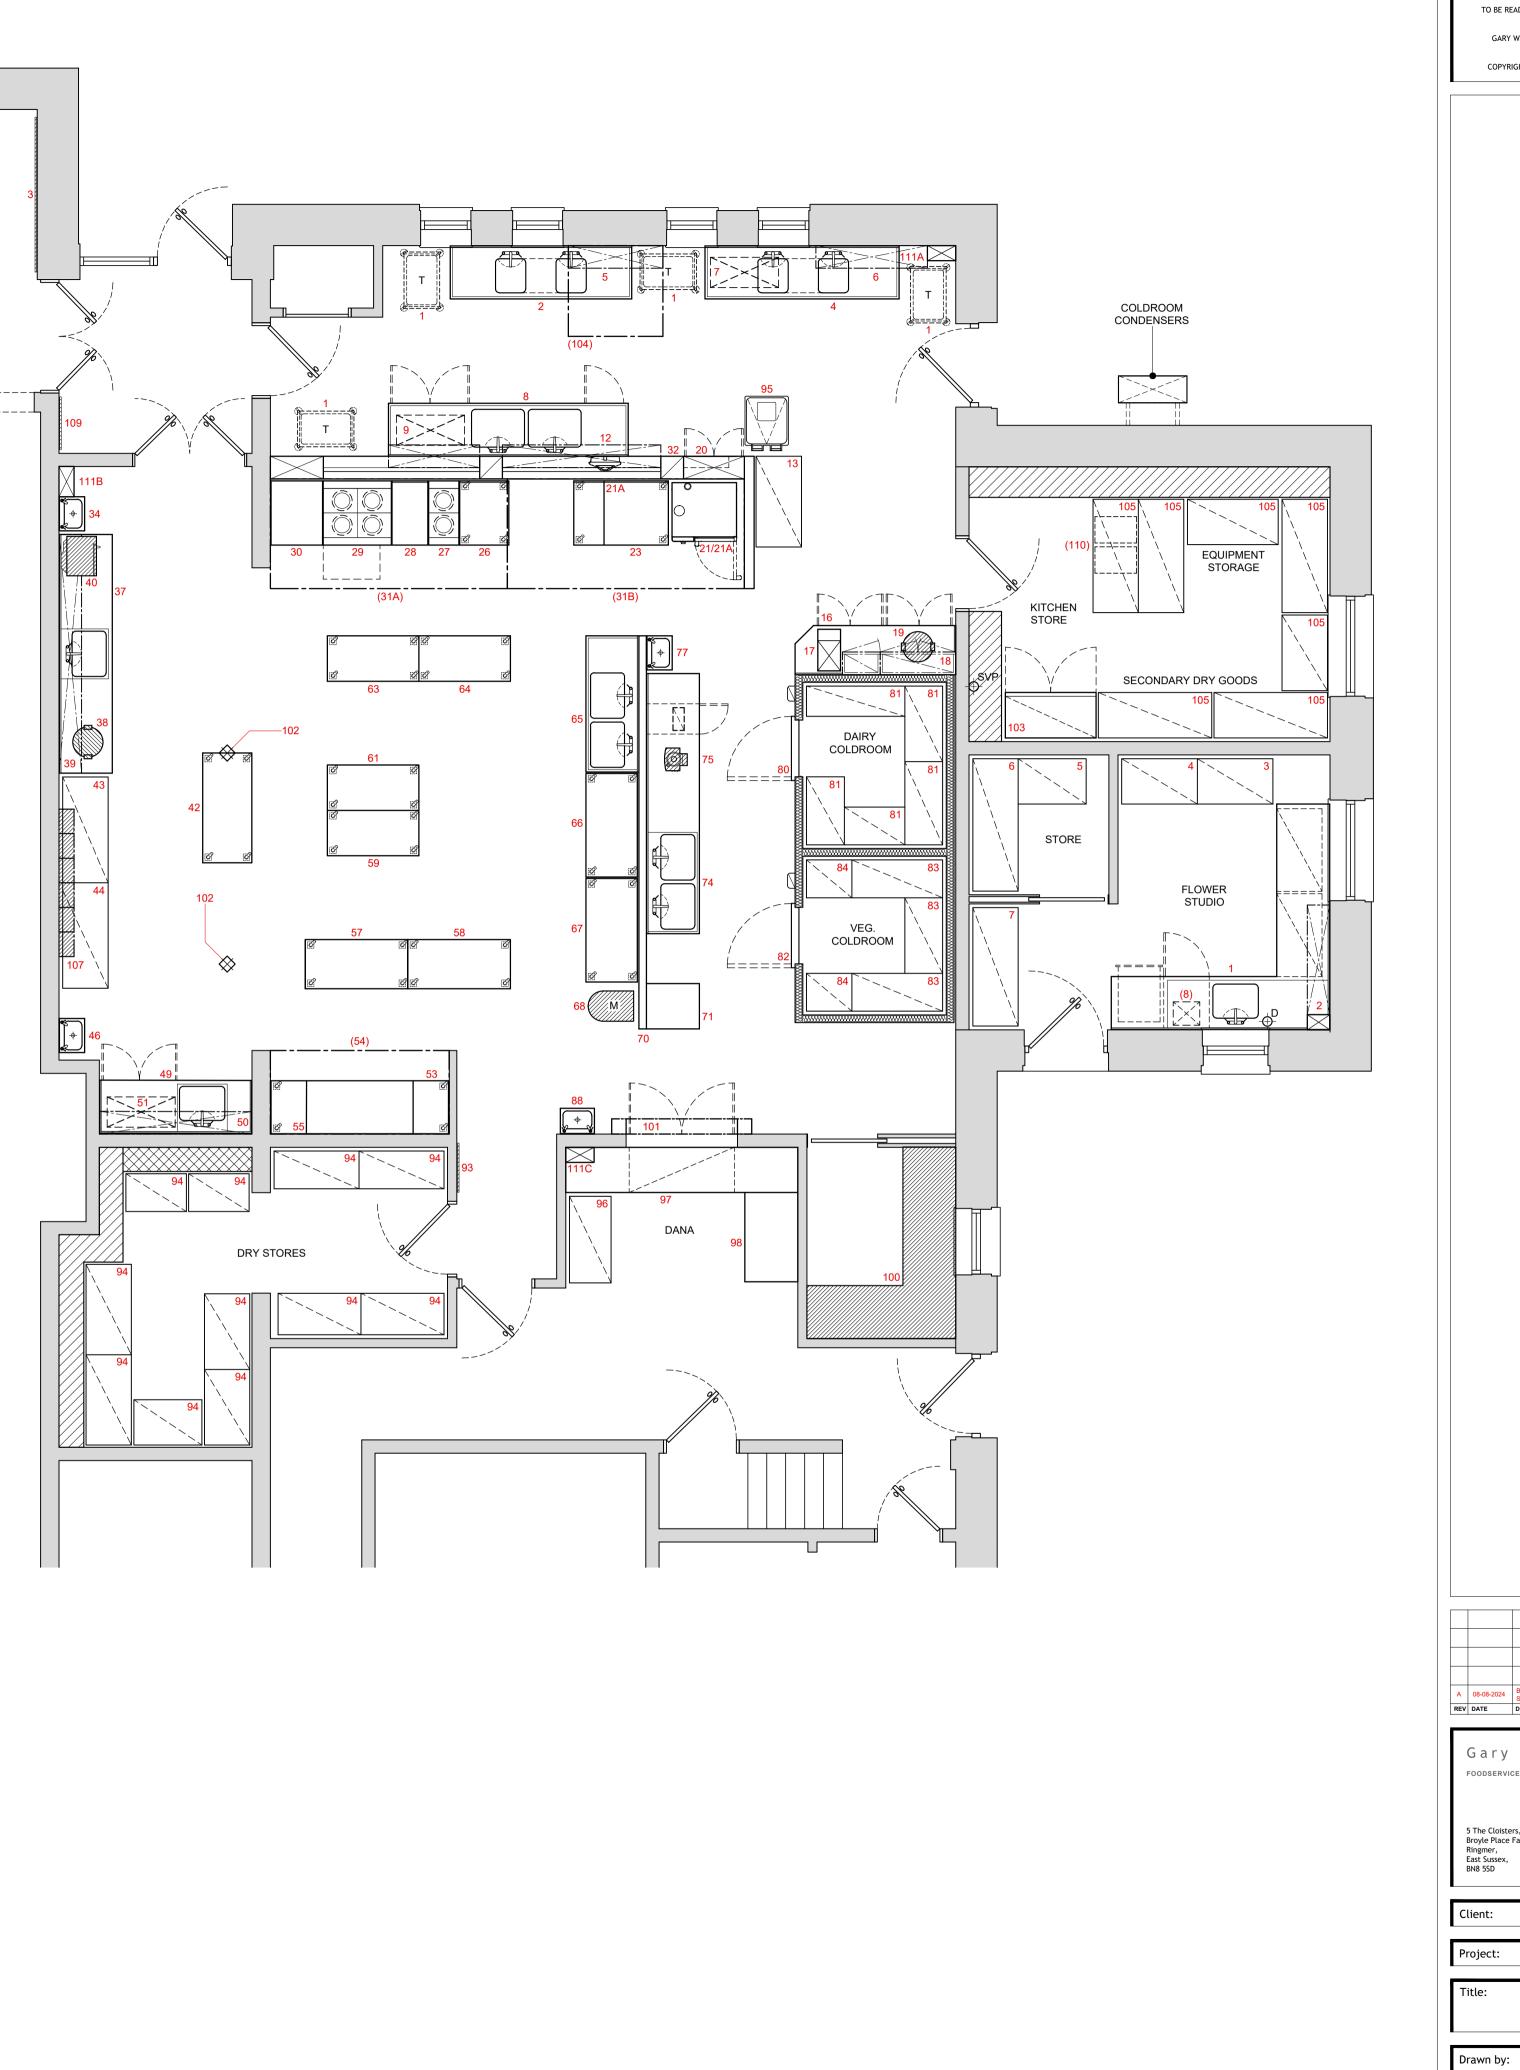

| 1          | 4           | ITCHEN<br>General Purpose Trolley               | EAIS                       | EZ Store              |
|------------|-------------|-------------------------------------------------|----------------------------|-----------------------|
| 2<br>3     | 1           | Wash Station<br>DELETED                         | Fabricated                 | Bespoke<br>-          |
| 4<br>5     | 1<br>2      | Wash Station<br>Wall Shelving                   | Fabricated<br>Fabricated   | Bespoke               |
| 6          | 2           | Wall Shelving                                   | Fabricated                 | Bespoke<br>Bespoke    |
| 7<br>8     | 1<br>1      | Grease Separator<br>Utensil Wash Sink           | Greaseshield<br>Fabricated | GS.1850-PF<br>Bespoke |
| 9          | 1           | Grease Separator                                | Greaseshield               | GS.1850-PF            |
| 10<br>11   | -           | DELETED<br>DELETED                              | -                          | -                     |
| 12<br>13   | 1<br>1      | Wall Shelving<br>Mobile Utensil Rack            | Fabricated<br>Fabricated   | Bespoke<br>Bespoke    |
| 14         | -           | DELETED                                         | -                          | -                     |
| 15<br>16   | -<br>1      | DELETED<br>Service Pantry                       | -<br>Fabricated            | -<br>Bespoke          |
| 17<br>18   | 1<br>1      | Water Boiler<br>Wall Cupboard                   | Instanta<br>Fabricated     | CTSP.10.H<br>Bespoke  |
| 19         | 1           | Existing Rice Cooker                            | -                          | -                     |
| 20<br>21   | 1<br>1      | Services Distribution Unit<br>Combination Oven  | Fabricated<br>Rational     | Bespoke<br>iCombi Pro |
| 22<br>23   | -<br>1      | DELETED<br>Mobile Table                         | -<br>Fabricated            | -<br>Bespoke          |
| 24         | -           | DELETED                                         | -                          | -                     |
| 25<br>26   | -<br>1      | DELETED<br>Mobile Table                         | -<br>Fabricated            | -<br>Bespoke          |
| 27<br>28   | 1<br>1      | Induction Boiling Top c/w Stand<br>Mobile Table | Falcon<br>Fabricated       | 19043<br>Bespoke      |
| 29         | 1           | Induction Range                                 | Falcon                     | 19105C                |
| 30<br>31   | 1<br>1      | Mobile Table<br>Ventilation Canopy              | Fabricated<br>HMA          | Bespoke<br>Bespoke    |
| 32<br>33   | -           | -<br>DELETED                                    | -                          | -                     |
| 34         | - 1         | Hand Wash Basin                                 | -<br>Franke                | -<br>D.20163N         |
| 35<br>36   | -           | DELETED<br>DELETED                              | -                          | -                     |
| 37<br>38   | 1<br>1      | Worktop c/w Sink                                | Fabricated                 | Bespoke               |
| 39         | 3           | Existing Rice Cooker<br>Wall Shelving           | -<br>Fabricated            | -<br>Bespoke          |
| 40<br>41   | 1           | Existing Microwave Oven<br>DELETED              | -                          | -                     |
| 42         | 1           | Mobile Table                                    | Fabricated                 | Bespoke               |
| 43<br>44   | 1<br>1      | Mobile Utensil Rack<br>Mobile Table             | Fabricated<br>Fabricated   | Bespoke<br>Bespoke    |
| 45<br>46   | -<br>1      | DELETED<br>Hand Wash Basin                      | -<br>Franke                | -<br>D.20163N         |
| 47         | -           | DELETED                                         | -                          | -                     |
| 48<br>49   | -<br>1      | DELETED<br>Worktop c/w Sink                     | -<br>Fabricated            | -<br>Bespoke          |
| 50         | 1           | Wall Shelf                                      | Fabricated                 | Bespoke               |
| 51<br>52   | 1<br>-      | Grease Separator<br>DELETED                     | Greaseshield<br>-          | GS.1850-PF<br>-       |
| 53<br>54   | 1<br>1      | Wok Station<br>Ventilation Canopy               | Fabricated<br>HMA          | Bespoke<br>Bespoke    |
| 55         | 1           | Stainless Steel Wall Lining                     | НМА                        | Bespoke               |
| 56<br>57   | -<br>1      | DELETED<br>Mobile Table                         | -<br>Fabricated            | -<br>Bespoke          |
| 58<br>50   | 1<br>1      | Mobile Table                                    | Fabricated<br>Fabricated   | Bespoke               |
| 59<br>60   | -           | Mobile Table<br>DELETED                         | -                          | Bespoke<br>-          |
| 61<br>62   | 1           | Mobile Table<br>DELETED                         | Fabricated                 | Bespoke<br>-          |
| 63         | 1           | Mobile Table                                    | Fabricated                 | Bespoke               |
| 64<br>65   | 1<br>1      | Mobile Table<br>Preparation Sink                | Fabricated<br>Fabricated   | Bespoke<br>Bespoke    |
| 66<br>67   | 1<br>1      | Mobile Table<br>Mobile Table                    | Fabricated<br>Fabricated   | Bespoke<br>Bespoke    |
| 68         | 1           | Existing Food Mixer                             | -                          | -                     |
| 69<br>70   | -<br>1      | DELETED<br>Services Distribution Unit           | -<br>Fabricated            | -<br>Bespoke          |
| 71         | 1           | Mobile Table                                    | Fabricated                 | Bespoke               |
| 72<br>73   | -           | DELETED<br>DELETED                              | -                          | -                     |
| 74<br>75   | 1<br>1      | Worktop c/w Sink<br>Existing Food Processor     | Fabricated                 | Bespoke<br>-          |
| 76         | -           | DELETED                                         | -                          | -                     |
| 77<br>78   | 1           | Hand Wash Basin<br>DELETED                      | Franke<br>-                | D.20163N<br>-         |
| 79<br>80   | -<br>1      | DELETED<br>Dairy Coldroom                       | -<br>Foster                | -<br>Baanaka          |
| 81         | 5           | Adjustable Racking                              | EAIS                       | Bespoke<br>EZ Store   |
| 82<br>83   | 1<br>4      | Vegetable Coldroom<br>Adjustable Racking        | Foster<br>EAIS             | Bespoke<br>EZ Store   |
| 84         | 1           | Vegetable Basket Rack                           | Fabricated                 | Bespoke               |
| 85<br>86   | -           | DELETED<br>DELETED                              | -                          | -                     |
| 87<br>88   | -<br>1      | DELETED<br>Hand Wash Basin                      | -<br>Franke                | -<br>D.20163N         |
| 89         | -           | DELETED                                         | -                          | -                     |
| 90<br>91   | -           | DELETED<br>DELETED                              | -                          | -                     |
| 92<br>93   | -<br>3      | DELETED                                         | -                          | -                     |
| 94         | 12          | Existing Notice Boards<br>Adjustable Racking    | -<br>EAIS                  | -<br>EZ Store         |
| 95<br>96   | 1<br>1      | Existing Laundry Bin<br>Adjustable Rack         | -<br>EAIS                  | -<br>EZ Store         |
| 97         | 1           | Reception Table                                 | Fabricated                 | Bespoke               |
| 98<br>99   | 1<br>-      | Sorting Table<br>DELETED                        | Fabricated<br>-            | Bespoke<br>-          |
| 100<br>101 | 1<br>1      | Worktops - By Others<br>Shutter - By Others     | -                          | -                     |
| 102        | 2           | Power Sockets - By Others                       | -                          | -                     |
| 103<br>104 | 1<br>1      | COSHH Cabinet<br>Future Ventilation Canopy      | Workplace Depot            | 723618CSC<br>-        |
| 105<br>106 | 8           | Adjustable Racking<br>DELETED                   | EAIS                       | EZ Store              |
| 107        | 1           | Fire Suppression System                         | HMA                        | -<br>Spoon2           |
| 108<br>109 | -<br>1      | DELETED<br>Existing Notice Board                | -                          | -                     |
| 110        | 2           | Existing Bread Toasters                         | -                          | -                     |
| 111        | 3           | Service Risers                                  | Fabricated                 | Bespoke               |
| 1          | SERVER<br>5 | RY AREA<br>Mobile Servery Counter               | Fabricated                 | Bespoke               |
| 2          | 2           | Mobile Servery Counter                          | Fabricated                 | Bespoke               |
| 3          | 2           | Existing Notice Boards                          | -                          | -                     |
| 4          |             | R STUDIO                                        |                            | D'                    |
| 1<br>2     | 1<br>1      | Worktop c/w Sink<br>Wall Shelving and Riser     | Fabricated<br>Fabricated   | Bespoke<br>Bespoke    |
| 3<br>4     | 1<br>1      | Adjustable Rack<br>Adjustable Rack              | Fabricated<br>Fabricated   | Bespoke<br>Bespoke    |
| 5          | 1           | Adjustable Rack                                 | Fabricated                 | Bespoke               |
| 6<br>7     | 1<br>1      | Adjustable Rack<br>Adjustable Rack              | Fabricated<br>Fabricated   | Bespoke<br>Bespoke    |
| 8          | 1           | Water Heater - By Others                        | -                          | -                     |
|            |             |                                                 |                            |                       |

| DO NOT SCALE FROM THIS DRAWING, USE ONLY MARKED DIMENSIONS.                           |
|---------------------------------------------------------------------------------------|
| TO BE READ IN CONJUNCTION WITH ALL OTHER DRAWINGS PREPARED BY<br>GARY WATKINS LIMITED |
| GARY WATKINS LIMITED ARE TO BE IMMEDIATELY NOTIFIED OF ANY<br>DISCREPANCIES.          |

DISCREPANCIES. COPYRIGHT ON THIS DRAWING RETAINED BY GARY WATKINS LIMITED.

| Α   | 08-08-2024         | BOXING OUT WITHIN KITCHEN STORE AND DRY STOR<br>STORAGE SHELVING AMENDED TO SUIT | RE AREAS INDICATED GjW |
|-----|--------------------|----------------------------------------------------------------------------------|------------------------|
| REV | DATE               | DESCRIPTION                                                                      | BY                     |
|     | Gary<br>Foodservio | Watkins Limited<br>ce design, procurement & MANAGEMENT                           | GWL                    |
|     |                    |                                                                                  |                        |

| Broyle Place Farm,<br>Ringmer,<br>East Sussex,<br>BN8 5SD |     |                        | T:<br>F:<br>M:<br>E: | +  | 44 (0) 127<br>44 (0) 127<br>44 (0) 776<br>Gar | 3 815 934 |  |  |
|-----------------------------------------------------------|-----|------------------------|----------------------|----|-----------------------------------------------|-----------|--|--|
| Client: JIGSAW DESIGN & CONSTRUCTION                      |     |                        |                      |    |                                               |           |  |  |
| Project: AMARAVATI BUDDHIST MONASTERY                     |     |                        |                      |    |                                               |           |  |  |
| Title: Proposed Catering Arrangement<br>Plan              |     |                        |                      |    |                                               |           |  |  |
| Drawn by: GjW                                             |     |                        | Checked by: -        |    |                                               |           |  |  |
| Scale: 1:50 @ A1                                          |     | Date: 28 December 2023 |                      |    |                                               |           |  |  |
| Drawing No.                                               | GWL | JD                     | AMA                  | GA | 01                                            | Rev.A     |  |  |