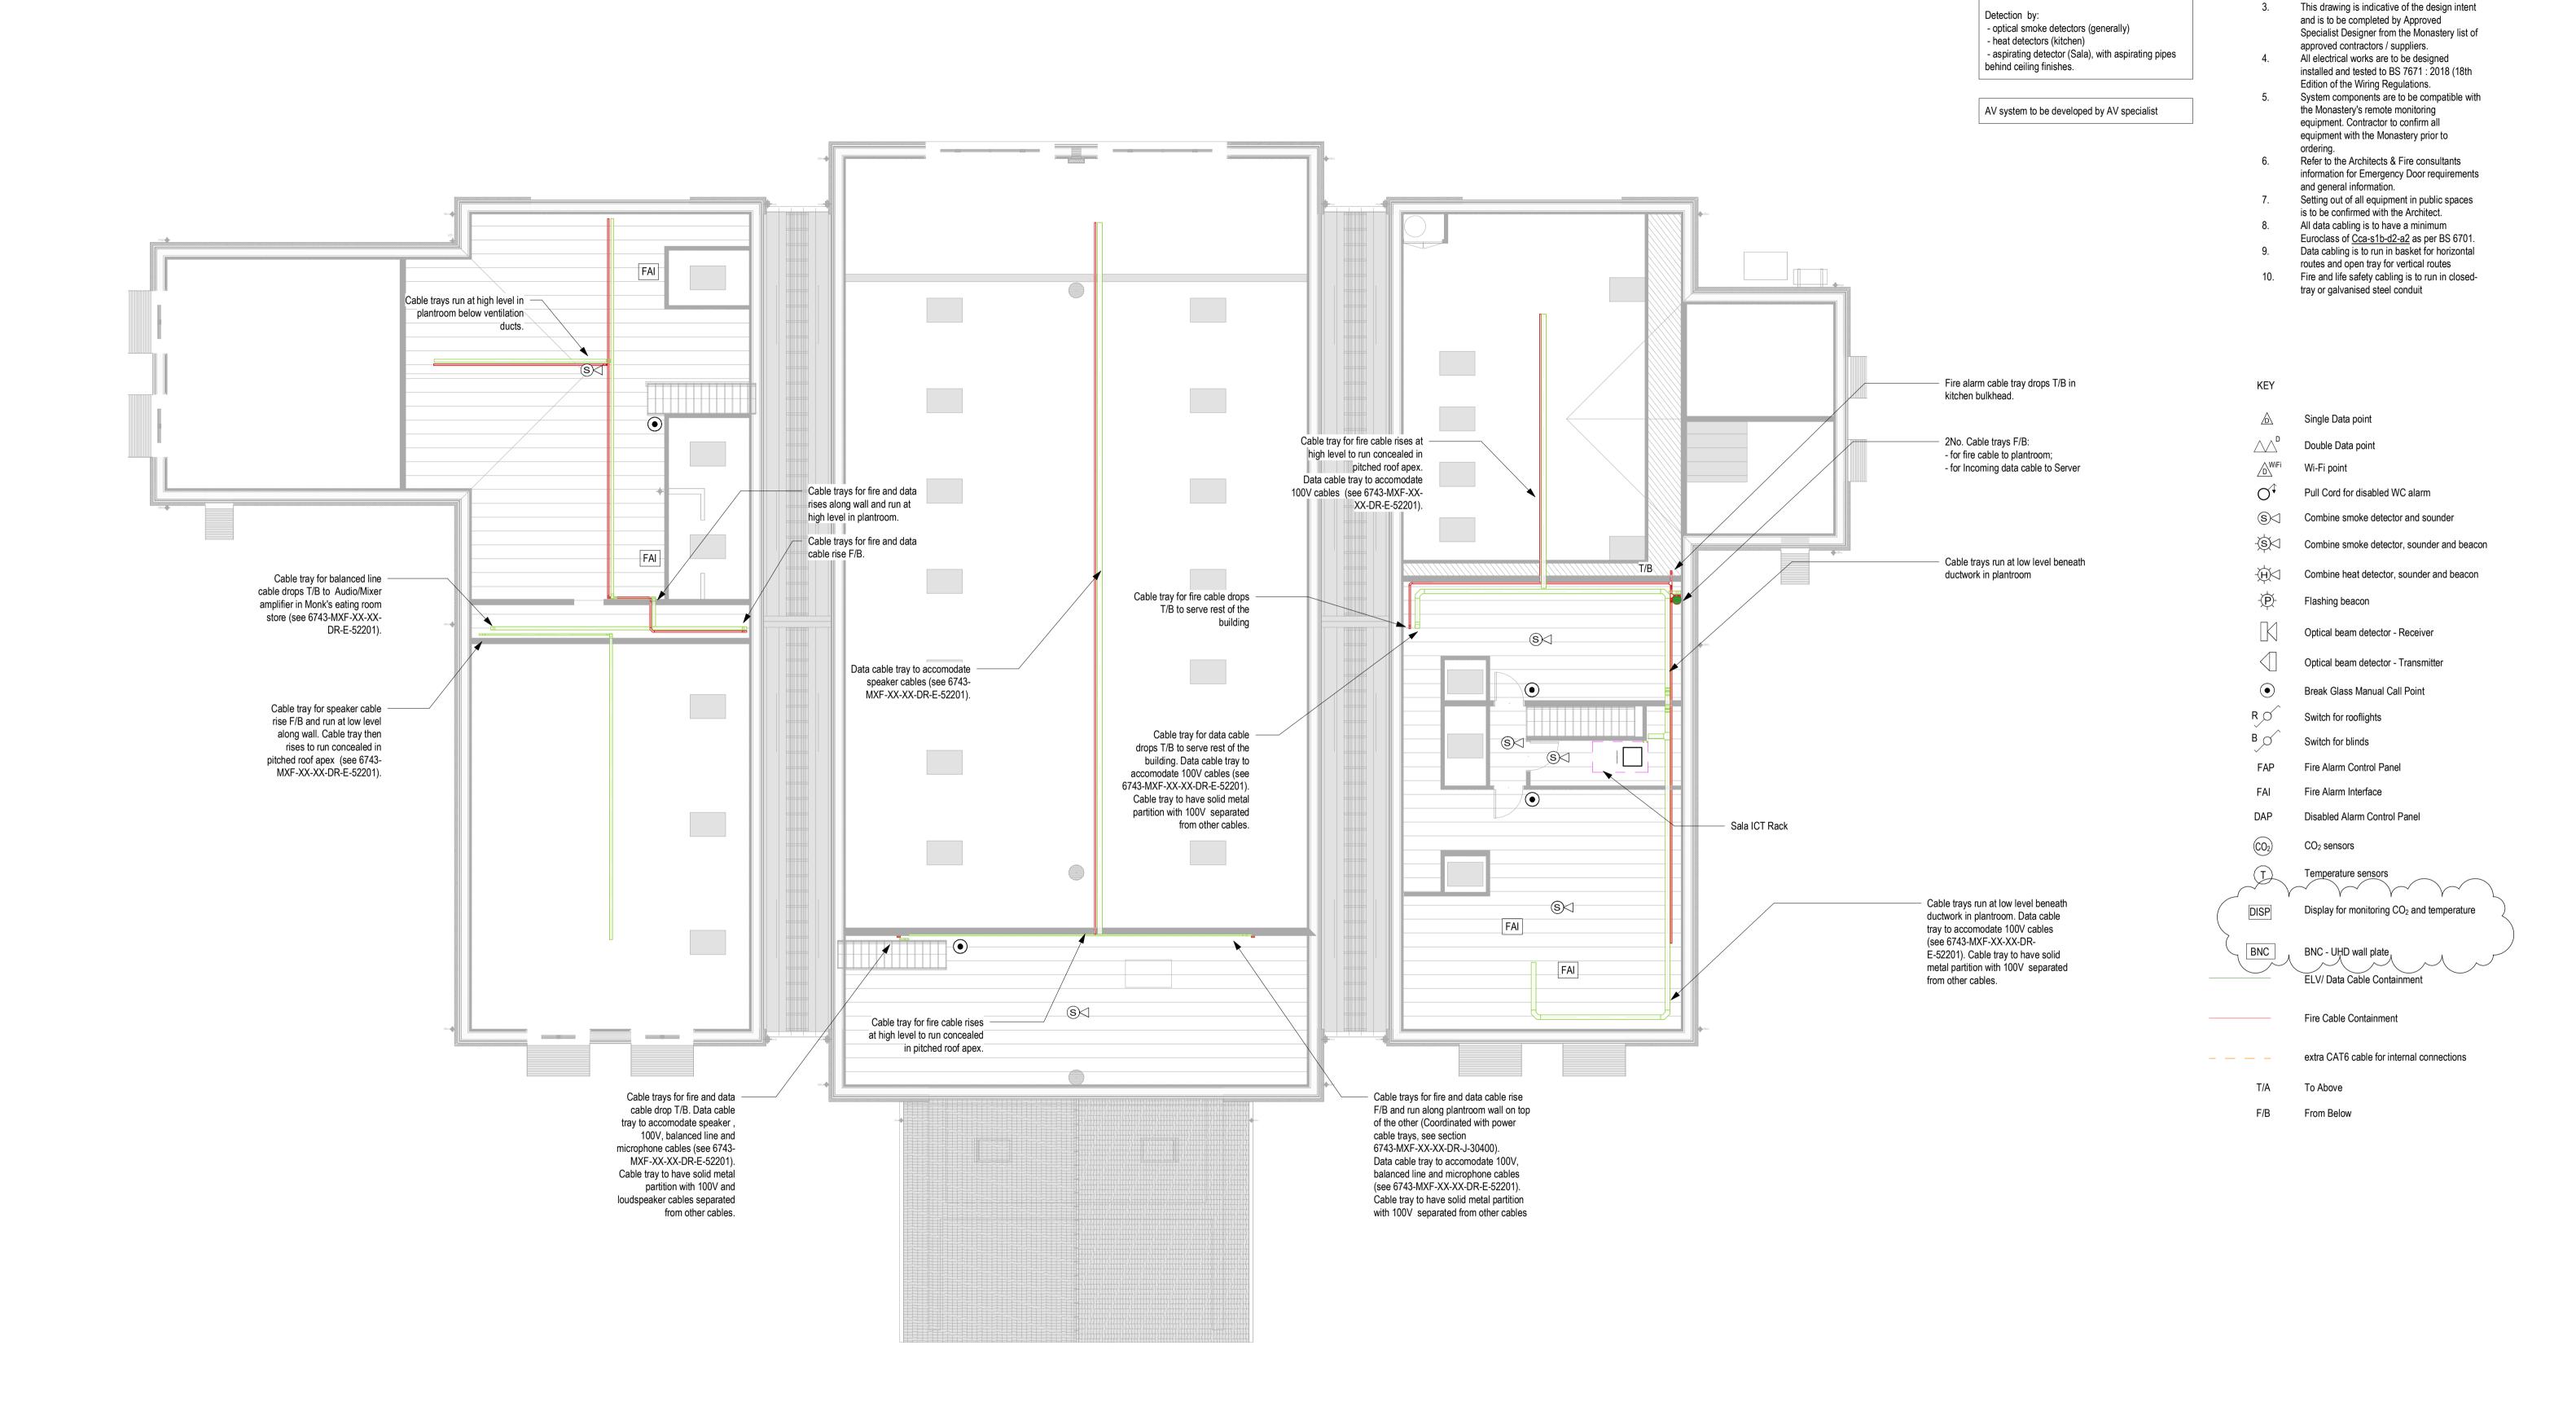

NOTES

Provide fire alarm to BS 5839, Class L1. Detection

is to be generally provided by combined

detector/sounder/strobe as appropriate.

1. This drawing shows primary containment

Safety and Data Containment.

J-30100

routes only and indicative sizes. All secondary containment to be provided as a CDP to satisfy MF Spec 6743-MXF-XX-XX-SP-

Separate containment is to be provided for

submains, LV distribution, Fire Alarm / Life

6743 - MXF - XX - 01 - DR - E - 40100